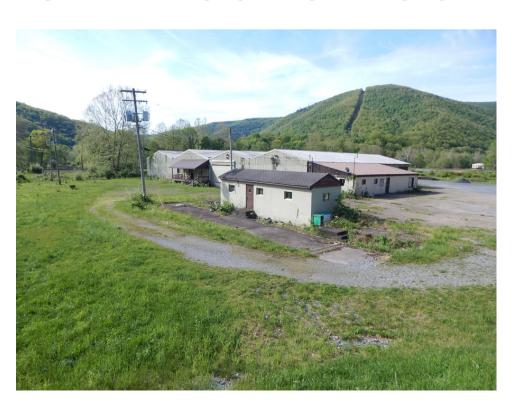

#### Warehouse Space Available Now

601 Aviation Way ~ Reynoldsville, PA

- 20,400 SF Building
- 15,600 SF Warehouse
- 4,800 SF Office Space
- 11.47 Acres with fenced Lay Down Area