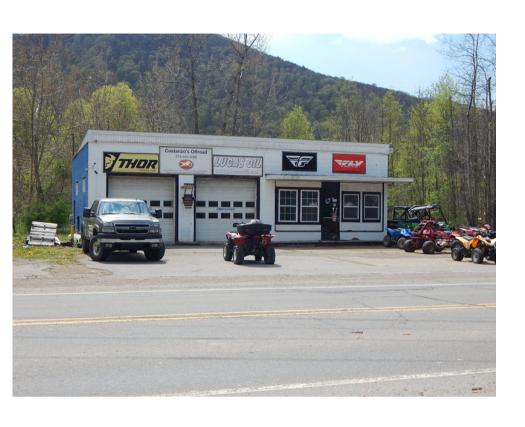

#### **ENDLESS OPPORTUNITY HERE**

671 E Alleghany Ave Emporium, PA

- .64 Acre Lot
- High Traffic Count
- PA Wilds
- 1440 SF
- Inventory is Negotiable

Make this a Brew Pub