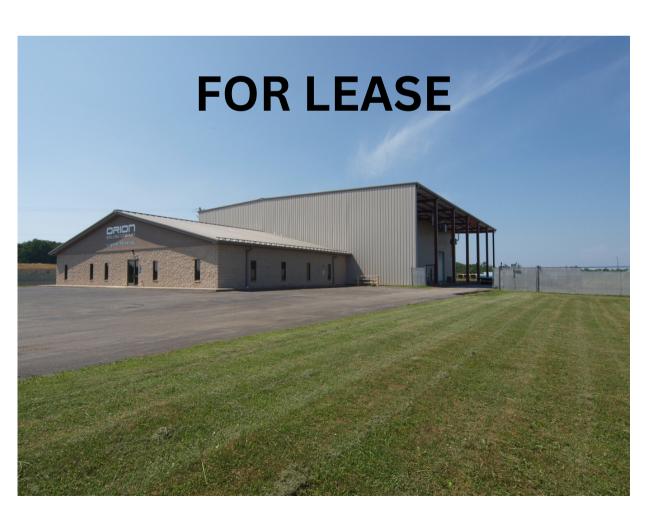

#### 7,200 SF "FLEX" WAREHOUSE

425 W Theresia Rd St Marys. PA

- 1.4 Acre Lot
- Sold "As- Is"
- Zoned: CH
- 2 Out Buildings
- Lean to 40 x 30
- 3 Phase Power