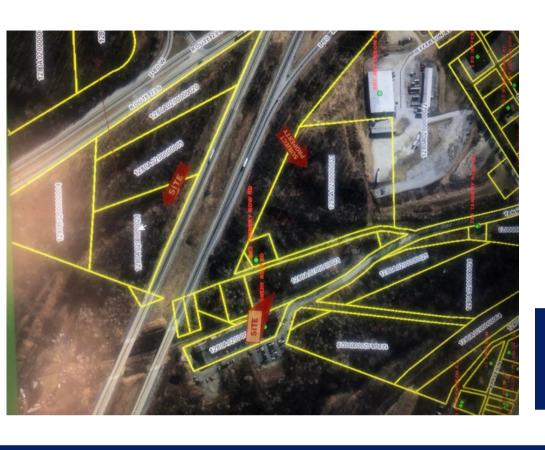

#### 10.72 Acres off I-80 exit 97

Tannery Row Rd Falls Creek, PA

- 10.72 Acre Lot
- High Traffic Count
- Zoned: CLIH
- 3 Parcels
- Both Sides of I-80

Visible from I-80