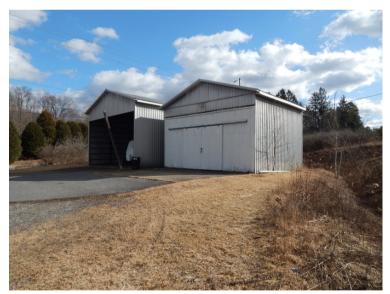

#### 7,200 SF "FLEX" WAREHOUSE

425 W Theresia Rd St Marys. PA

- 1.4 Acre Lot
- Sold "As- Is"
- Zoned: CH
- 2 Out Buildings
- Lean to 40 x 30
- 3 Phase Power