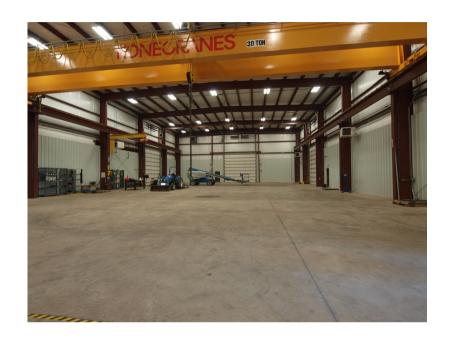

#### Warehouse Space Available Now

601 Aviation Way ~ Reynoldsville, PA

- 20,400 SF Building
- 15,600 SF Warehouse
- 4,800 SF Office Space
- 11.47 Acres with fenced Lay Down Area