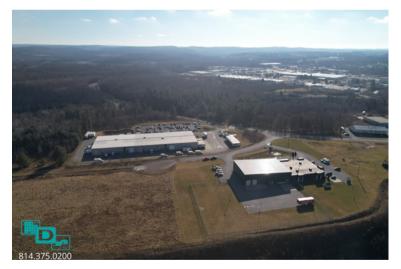

#### Warehouse Space Available Now

601 Aviation Way ~ Reynoldsville, PA

- 20,400 SF Building
- 15,600 SF Warehouse
- 4,800 SF Office Space
- 11.47 Acres with fenced Lay Down Area