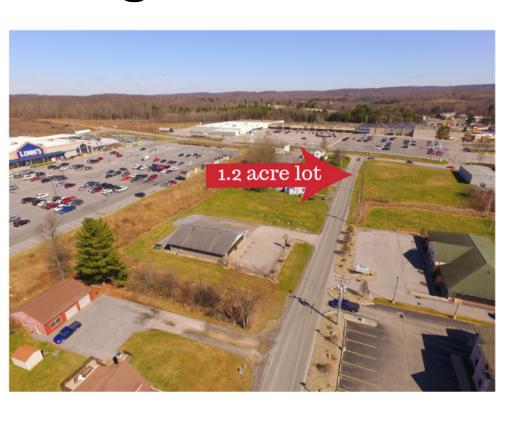

#### Design Build ~ Lease Back

Midway Dr & Shaffer Rd ~ DuBois, PA

- 1.2 Acre Lot
- High Traffic Count
- Property Management
- Design Build to suit
- Lease Options

1.2 Acre
High Traffic