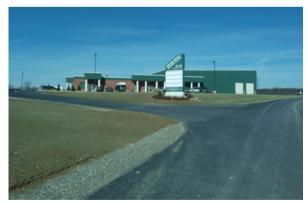

#### 730 SF Class A Office Space

Jeffers St ~ DuBois, PA

- Professionally Managed
- Lighted Marque
- Natural Gas Heat
- A/C Throughout

GREAT LOCATION