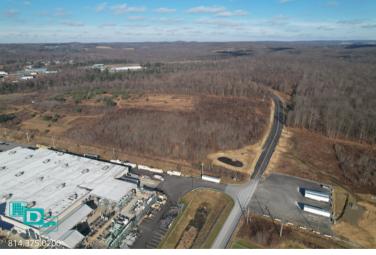

#### 10.72 Acres off I-80 exit 97

Tannery Row Rd Falls Creek, PA

- 10.72 Acre Lot
- High Traffic Count
- Zoned: CLIH
- 3 Parcels
- Both Sides of I-80

Visible from I-80