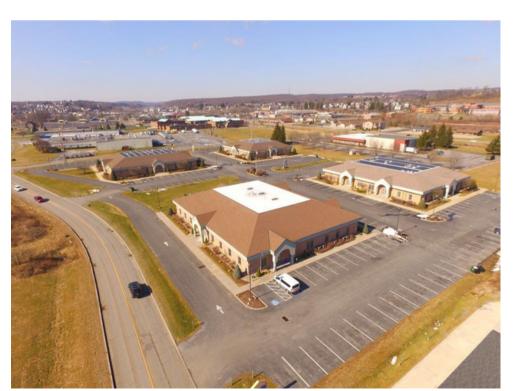

#### 4,069 SF Prime Office Space

Developac Rd ~ DuBois, PA

- Professional Offices
- Dividable Space
- Lighted Marque
- Natural Gas Heat
- A/C Throughout

VIDEO TOUR