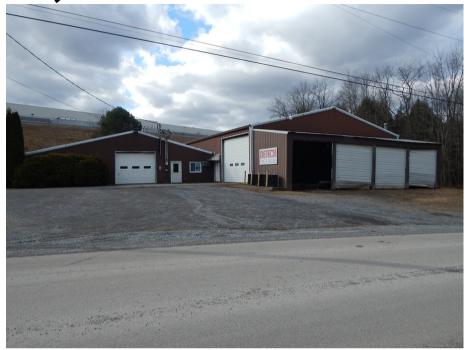

#### 7,200 SF "FLEX" WAREHOUSE

425 W Theresia Rd St Marys. PA

- 1.4 Acre Lot
- Sold "As- Is"
- Zoned: CH
- 2 Out Buildings
- Lean to 40 x 30
- 3 Phase Power