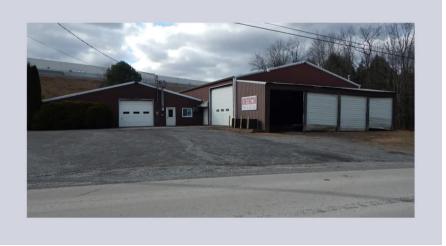

#### STEEL CONSTRUCTION

8106 Bridge St Driftwood, PA

- 19,344 SF
- Several buildings
- Large Parking Area
- Video tour available

3.7 Acre Site