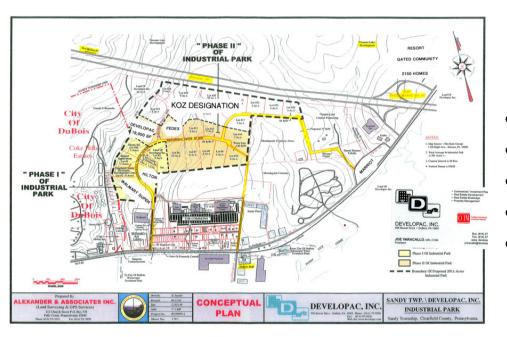

#### **Buildable Parcels Available Now**

Industrial Drive ~ DuBois, PA

- 2 ACRE MINIMUM
- Various Sizes
- Zoned: CLI
- Near: Wal Mart, Lowes
- FedEx and Harbor Freight