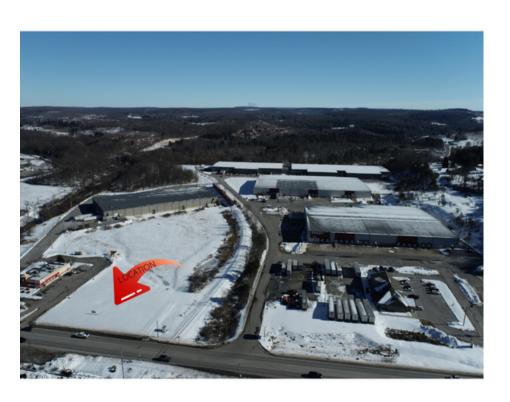

#### 7,200 SF "FLEX" WAREHOUSE

425 W Theresia Rd St Marys. PA

- 1.4 Acre Lot
- Sold "As- Is"
- Zoned: CH
- 2 Out Buildings
- Lean to 40 x 30
- 3 Phase Power